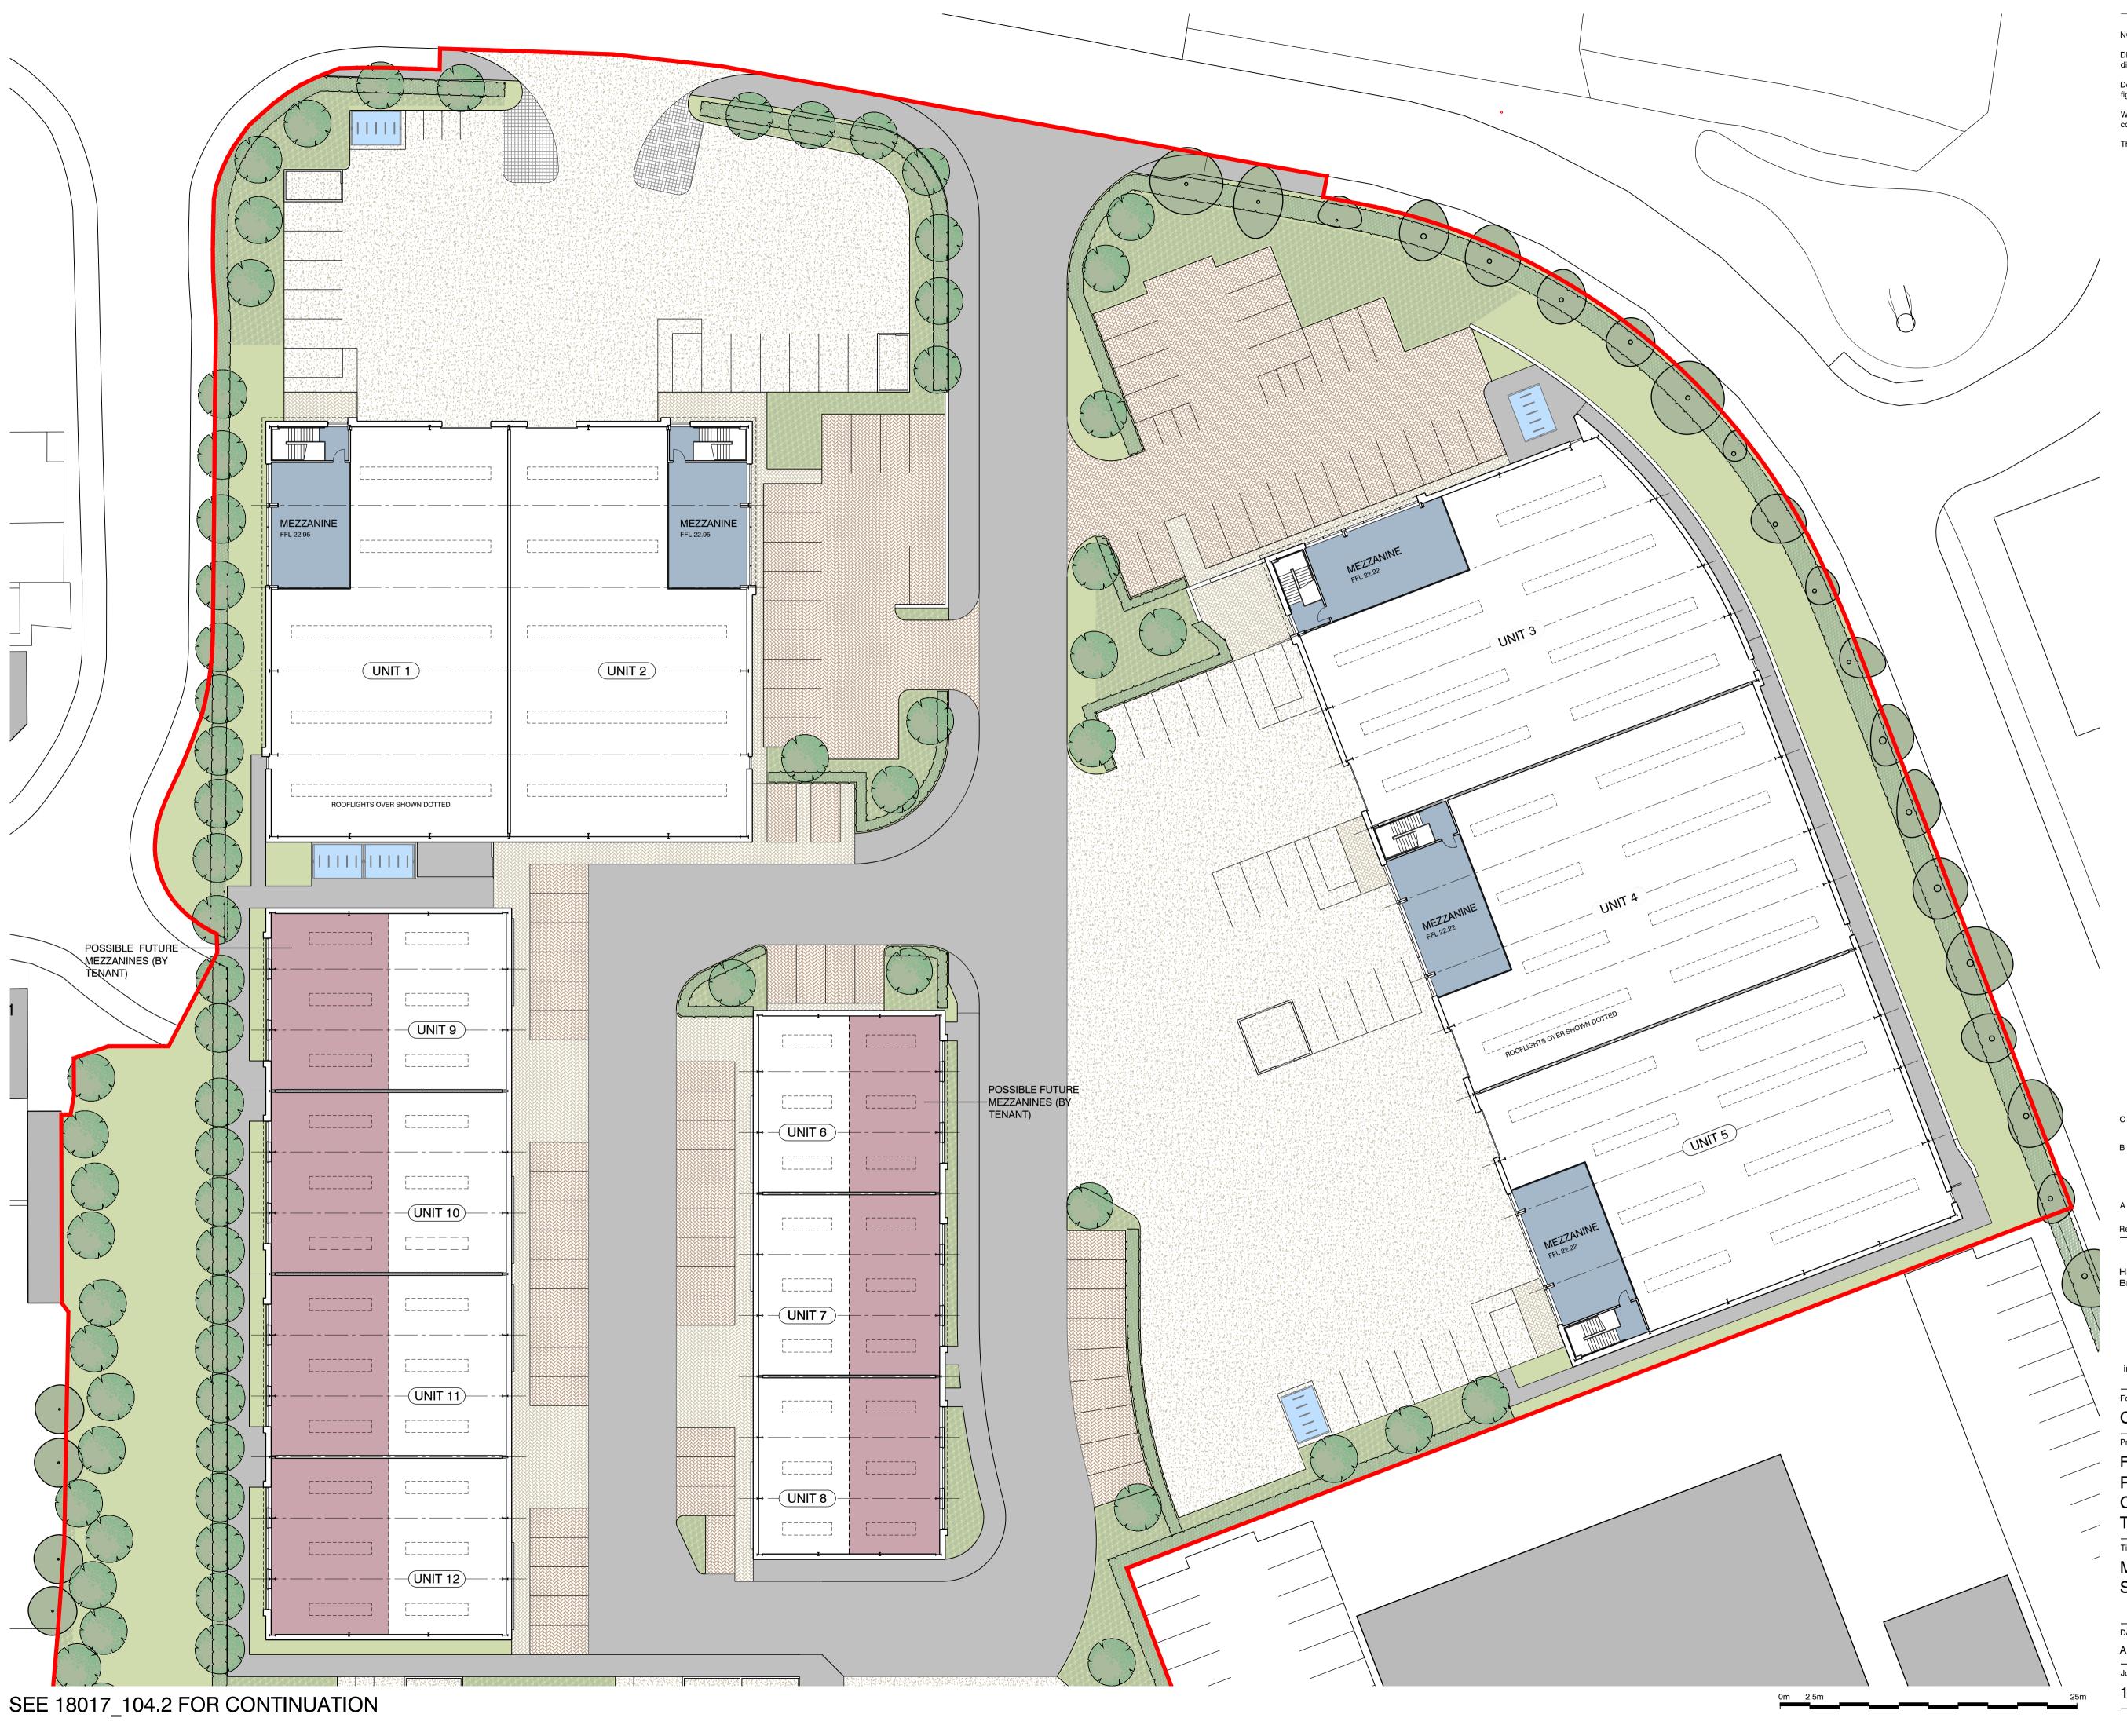

B 24.09.19 CYCLE WAY EXTENDED SOUTH ADJ. TO ACCESS ROAD IN ACCORDANCE WITH LOCAL

AUTHORITY COMMENTS. MINOR REVISIONS TO CARPARKING AND LANDSCAPING TO SUIT CORE & MEZZANINE TO UNIT 3 REVISED. A 26.07.19 SHARED FOOTPATH/CYCLEWAY ADDED

Rev Date Amendment

Harrington Design Architects Broadbridge Business Centre Delling Lane Bosham West Sussex PO18 8NF

Tel: 01243 574600 Fax: 0870 7060193 info@harringtondesign.co.uk

CBP PARTNERSHIP

FLEXIBLE B1c/B8 DEVELOPMENT PLOTS 1-5 CHICHESTER BUSINESS PARK **TANGMERE** 

MEZZANINE LEVEL PLANS SHEET 1 OF 2

| Date       | Drawn  | Scale          | Checked  |
|------------|--------|----------------|----------|
| APR 19     | MAW    | 1:250 @ A1     | CR       |
| Job Number | Prefix | Drawing Number | Revision |
| 18017      |        | 104.1          | С        |